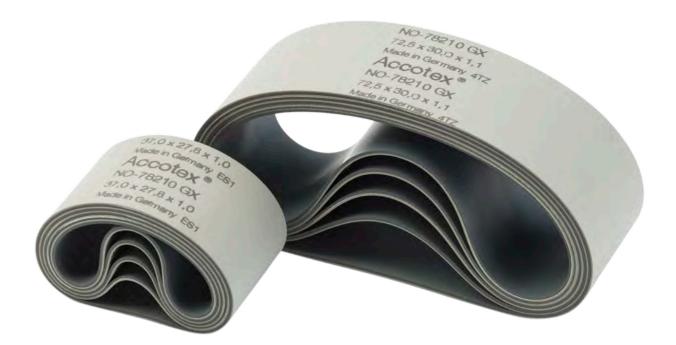

## Aprons

Accotex Aprons distinguish by a perfect running behaviour, which comes along with good friction properties over the whole apron life time. Further Accotex Aprons are running vibration free, with highest possible crack resistance and lowest slippage tendency. Even apron breakages are very low for Accotex Aprons, which results into less downtime for the single spindle position.

#### Types, sizes and surfaces

Accotex Aprons are available in a wide range of dimensions. Certain common sizes are even available with a knurled inside structure. Skived or skived and pre-glued versions are available in a wide range of dimensions.