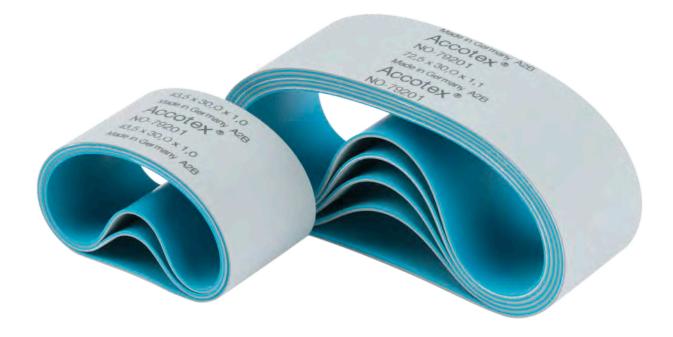

## Aprons

Accotex Aprons distinguish by a perfect running behaviour, which comes along with good friction properties over the whole apron life time. Further Accotex Aprons are running vibration free, with highest possible crack resistance and lowest slippage tendency. Even apron breakages are very low for Accotex Aprons, which results into less downtime for the single spindle position.

#### Types, sizes and surfaces

Accotex Aprons are available in a wide range of dimensions. Certain common sizes are even available with a knurled inside structure. Skived or skived and pre-glued versions are available in a wide range of dimensions.