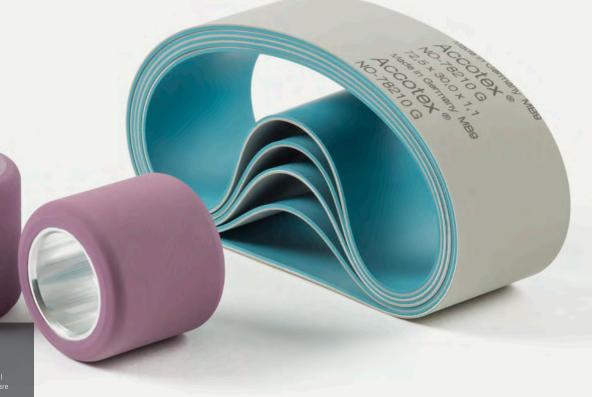

## Aprons

Accotex Aprons distinguish by a perfect running behaviour, which comes along with good friction properties over the whole apron life time. Further Accotex Aprons are running vibration free, with highest possible crack resistance and lowest slippage tendency. Even apron breakages are very low for Accotex Aprons, which results into less downtime for the single spindle position.

#### Types, sizes and surfaces

Accotex Aprons are available in a wide range of dimensions. Certain common sizes are even available with a knurled inside structure. Skived or skived and pre-glued versions are available in a wide range of dimensions.

#### What to expect

- Good friction properties and running behaviour over the whole apron life
- No vibration, no stress cracking, lowest slippage tendency
- Less breakages less downtime of single spindles
- Less machine stand stills or interruptions higher efficiency
- Trouble free processing of all common fibres under different climate conditions
- Highest compound technology and high-tech chemistry due to perfect raw material selection and sophisticated and consistent mixing technology
- Precise product dimension
- High dimensional stability
- Stable and consistent construction
- Superior life cycle for all common fibre types
- Sufficient resistance to all popular fibre dressings, colours and greases
- Skived or skived and pre-glued versions
- Certain sizes with knurled inner layer